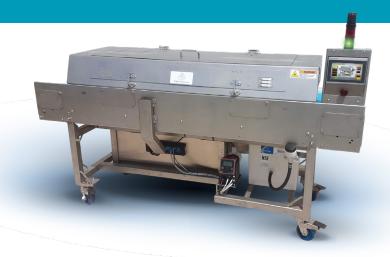

# Clēan Flow

**HEALTHCARE MINI** 

## Destroys up to 99.99% of Pathogens and Viruses on surfaces including N95 masks and other PPE

### Cleans up to 800 N95 masks per hour

#### **USAGE**

- Easy to Use Operator Controls
- Safe Operation
- Built to FDA Requirements, Rigorous Sanitary
  Wash Down Standards