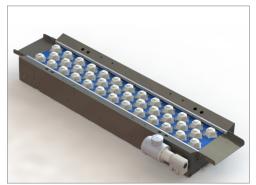

## Destroys up to 99.99% of Pathogens and Viruses on surfaces including N95 masks and other PPE

### Cleans up to 800 N95 masks per hour