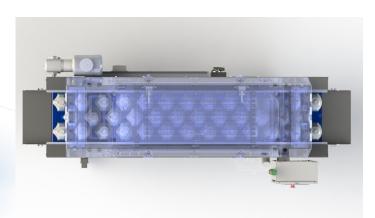

## Destroys up to 99.99% of Pathogens and Viruses on surfaces including N95 masks and other PPE

### Cleans up to 800 N95 masks per hour