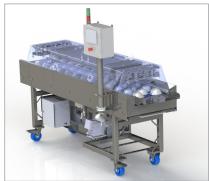

# Clēan Flow

**HEALTHCARE MINI** 

## Destroys up to 99.99% of Pathogens and Viruses on surfaces including N95 masks and other PPE

### Cleans up to 800 N95 masks per hour

#### **USAGE**

- Easy to Use Operator Controls
- Safe Operation
- Built to FDA Requirements, Rigorous Sanitary
  Wash Down Standards